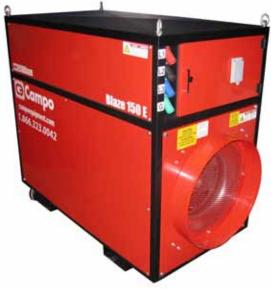

## THE BLAZE 150

# High Performance Portable Heating Efficient, Reliable, Safe & Easy to Service

### **FFATURES**

- ✓ Up to 14,500 CFM, 6.5" of Static Pressure allows for up to 200 feet of ducting
- ✓ Emergency shutdown button plus indicator lamps for Power On, Heat On, and Over Temperature. Ammeters for all 3 stages and Digital Temperature controller with remote thermostat capabilities. Fan manual over-ride and Tempered Air Mode optional.