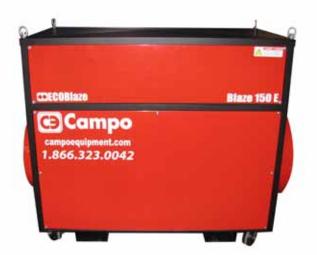

## THE BLAZE 150

# High Performance Portable Heating Efficient, Reliable, Safe & Easy to Service

- √ 68" X 31.5" X 56" 950lbs

  Able to fit through a 36" door opening
- ✓ 60kw = 6,650 CFM 90kw = 13,100 CFM 150kw = 14,500 CFM

Available in 600 Volts/3PH and 480V/3PH Max Outlet Temperature=250°F