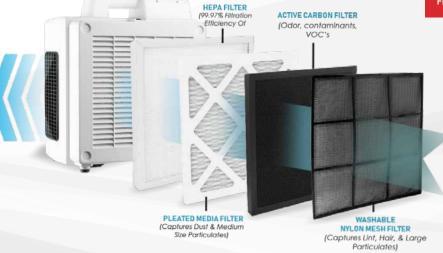

The first stage of filtration is a washable Nylon Mesh Filter (NFS16) that traps larger matter and prolongs the life of the subsequent filters. The second stage of filtration is a high capacity Pleated Media Filter (PF16) that traps smaller particulates and aides in preventing cross contamination. The third stage of filtration is a two pound Activated Carbon Filter (CF35) which neutralizes stubborn odors and absorbs harmful VOCs (Volatile

## **SPECIFICATIONS**

Organic Compounds). The final stage of filtration is a 2" thick HEPA Filter (HEPA50) that captures particulate matter as small as 0.3 microns with 99.97% Efficiency. An integrated indicator light illuminates when these filters need to be replaced.

## **4 STAGE FILTRATION SYSTEM**

**NFS16 MESH FILTER** 

**CF16** WASHABLE NYLON ACTIVE CARBON PLEATED MEDIA

**PF16** 

HEPA50 **HEPA FILTER** 

FILTER CHANGE LIGHT

Indicates when filter needs to be cleaned or changed.