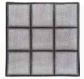

The first stage of filtration is a washable Nylon Mesh Filter (NFS16) that traps larger matter and prolongs the life of the subsequent filters. The second stage of filtration is a high capacity Pleated Media Filter (PF16) that traps smaller particulates and aides in preventing cross contamination. The third stage of filtration is a two pound Activated Carbon Filter (CF35) which neutralizes stubborn odors and absorbs harmful VOCs (Volatile

## **4 STAGE FILTRATION SYSTEM**

**NFS16 MESH FILTER** 

**CF16** WASHABLE NYLON ACTIVE CARBON PLEATED MEDIA

**PF16** 

HEPA50 **HEPA FILTER** 

FILTER CHANGE LIGHT

Indicates when filter needs to be cleaned or changed.