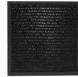

The first stage of filtration is a washable Nylon Mesh Filter (NFS16) that traps larger matter and prolongs the life of the subsequent filters. The second stage of filtration is a high capacity Pleated Media Filter (PF16) that traps smaller particulates and aides in preventing cross contamination. The third stage of filtration is a two pound Activated Carbon Filter (CF35) which neutralizes stubborn odors and absorbs harmful VOCs (Volatile

## **4 STAGE FILTRATION SYSTEM**

**NFS16 MESH FILTER** 

**CF16** WASHABLE NYLON ACTIVE CARBON PLEATED MEDIA

**PF16** 

HEPA50 **HEPA FILTER** 

FILTER CHANGE LIGHT

Indicates when filter needs to be cleaned or changed.