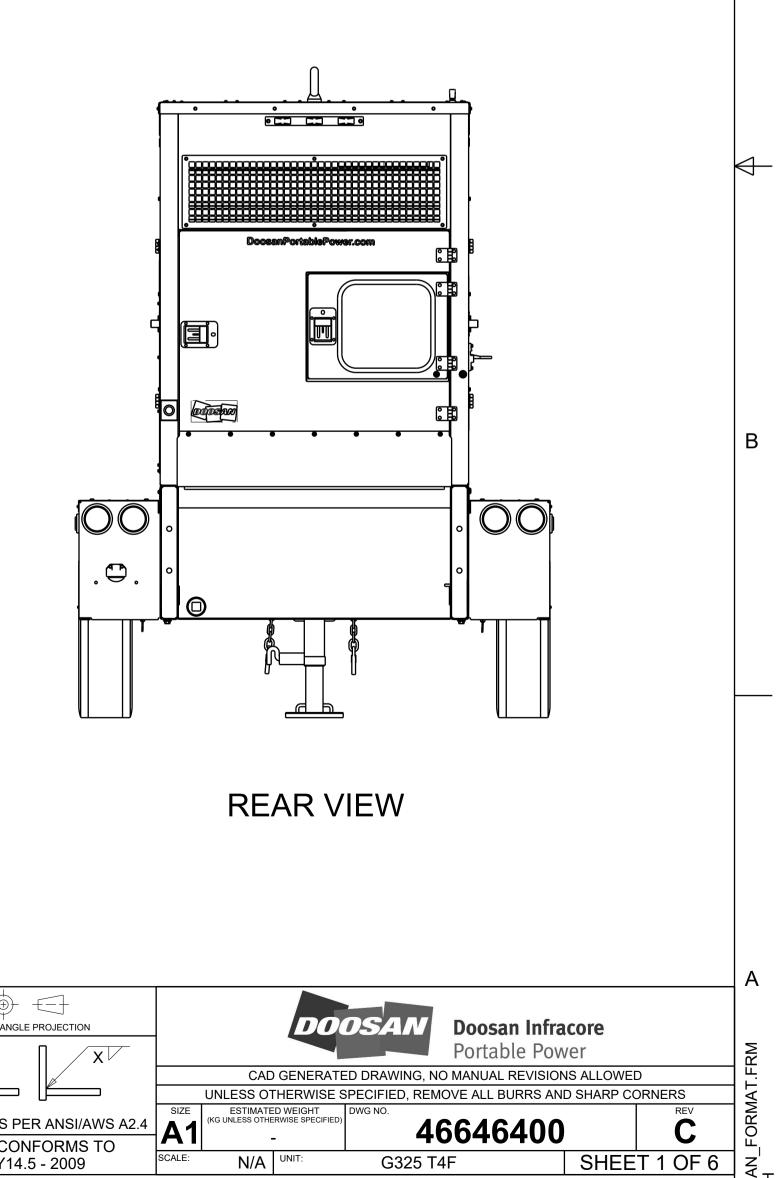

# D

С

| 2 | 1 |   |
|---|---|---|
|   |   | D |
|   |   | C |
|   |   | В |
|   |   |   |

| PROPRIETARY NOTICE: THIS DRAWING CONTAINS CONFIDENTIAL AND TRADE SECRET INFORMATION, IS THE PROPERTY OF DOOSAN INFRACORE INTERNATIONAL, INC. AND IS GIVEN<br>TO THE RECEIVER IN CONFIDENCE. THE RECEIVER BY RECEPTION AND RETENTION OF THE DRAWING ACCEPTS THE DRAWING IN CONFIDENCE AND AGREES THAT, EXCEPT AS AUTHORIZED<br>IN WRITING BY DOOSAN INFRACORE INTERNATIONAL, INC. IT WILL (1) NOT USE THE DRAWING OR ANY COPY THEREOF OR THE CONFIDENTIAL OR TRADE SECRET INFORMATION THEREIN;<br>(2) NOT COPY THE DRAWING; (3) NOT DISCLOSE TO OTHERS EITHER THE DRAWING OR THE CONFIDENTIAL OR TRADE SECRET INFORMATION THEREIN;<br>NEED TO RETAIN THE DRAWING, OR UPON DEMAND, RETURN THE DRAWING, ALL COPIES THEREOF, AND ALL MATERIAL COPIED THEREFOM. |                                                                        |      |         |                             |       |        | ORMAT. |
|------------------------------------------------------------------------------------------------------------------------------------------------------------------------------------------------------------------------------------------------------------------------------------------------------------------------------------------------------------------------------------------------------------------------------------------------------------------------------------------------------------------------------------------------------------------------------------------------------------------------------------------------------------------------------------------------------------------------------------------------------------|------------------------------------------------------------------------|------|---------|-----------------------------|-------|--------|--------|
| DOOSAN                                                                                                                                                                                                                                                                                                                                                                                                                                                                                                                                                                                                                                                                                                                                                     | ESTIMATED WEIGHT<br>(KG UNLESS OTHERWISE SPECIFIED)<br>-<br>SCALE: N/A | size | DWG NO. | <b>46646400</b><br>G325 T4F | SHEET | 3 OF 6 | SAN_F( |
| GENERAL ARRANGEMENT, G325                                                                                                                                                                                                                                                                                                                                                                                                                                                                                                                                                                                                                                                                                                                                  |                                                                        |      |         |                             |       |        |        |
| 2 1                                                                                                                                                                                                                                                                                                                                                                                                                                                                                                                                                                                                                                                                                                                                                        |                                                                        |      |         |                             |       | -      |        |