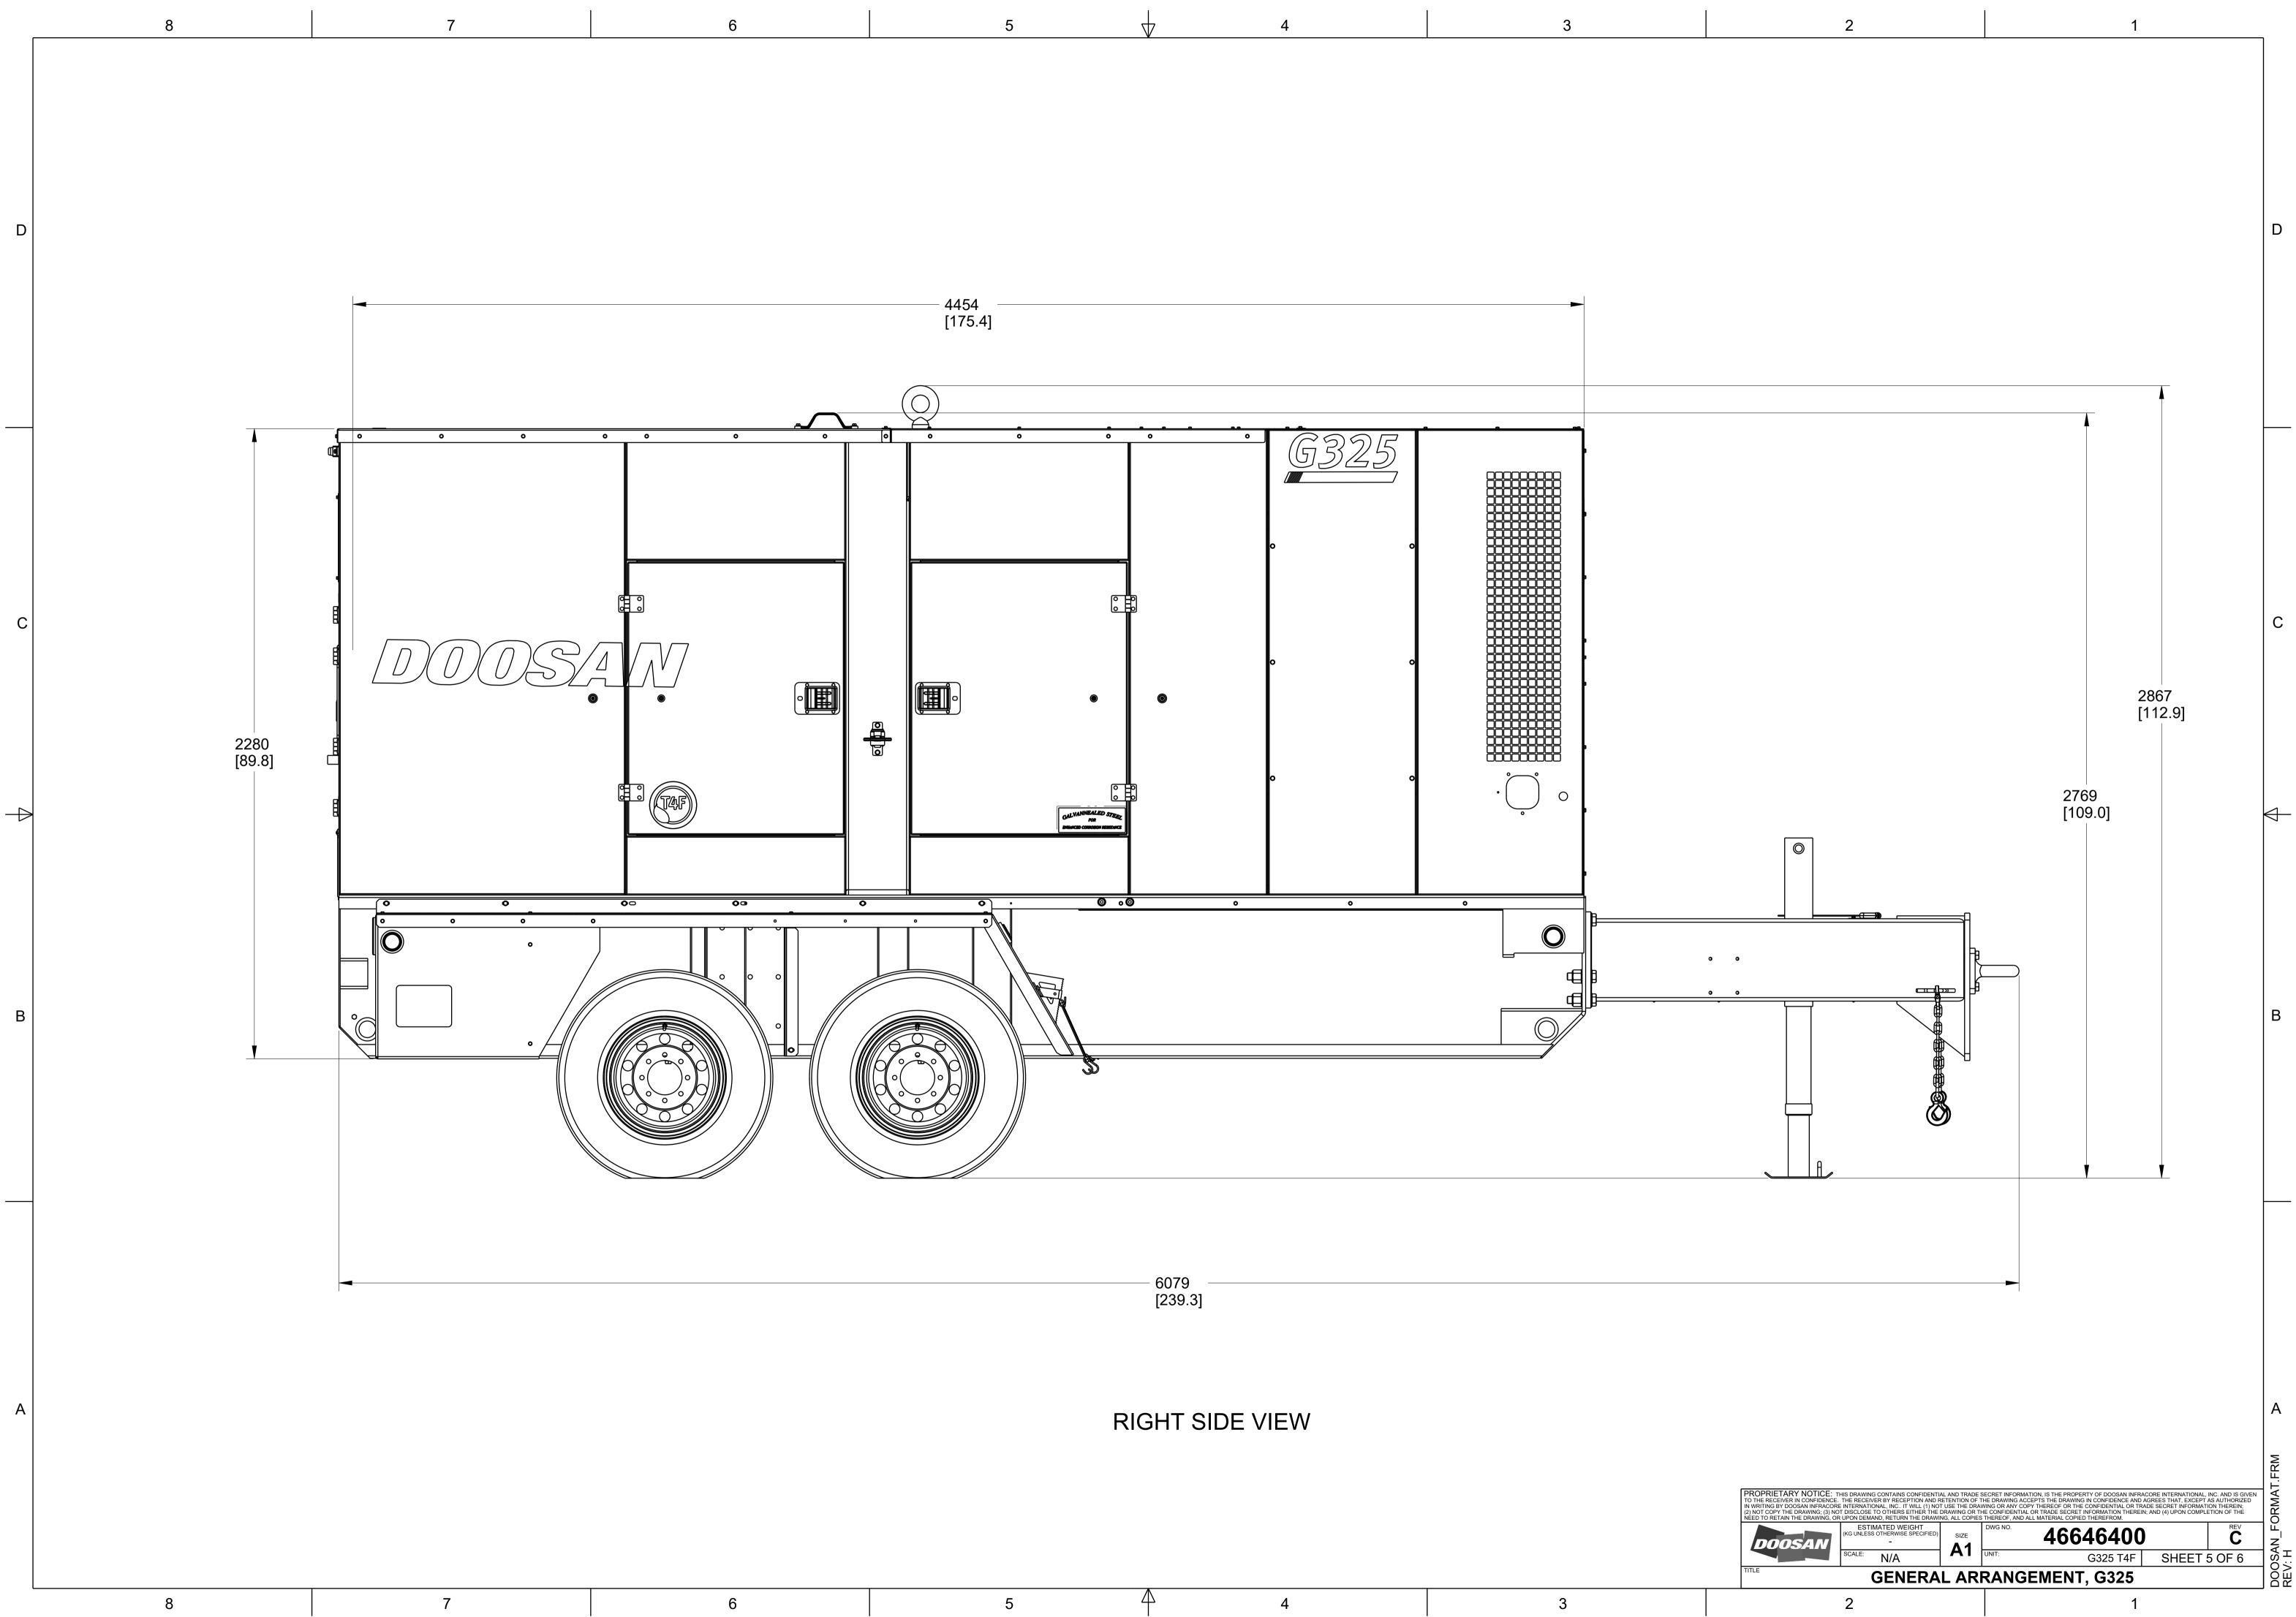

|                                                                        |      |         |                             |       | -      |        |

А



| 5 4                            | 4                             | 3 |
|--------------------------------|-------------------------------|---|
| UNLESS OTHERWISE SPECIFIED PRI | NTED DOCUMENT IS UNCONTROLLED |   |





8

7

6

| 5                               | 4                             |
|---------------------------------|-------------------------------|
| UNLESS OTHERWISE SPECIFIED PRIN | NTED DOCUMENT IS UNCONTROLLED |

2



D

С

 $\blacksquare$ 

В

Α

## LESS RUNNING GEAR OPTION (CONTROLS VIEW)

| TO THE RECEIVER IN CONFIDENCE.<br>IN WRITING BY DOOSAN INFRACORE<br>(2) NOT COPY THE DRAWING; (3) NO | THE RECEIVER BY RECEPTION AND F<br>E INTERNATIONAL, INC IT WILL (1) NO | RETENTION OF T<br>T USE THE DRAY<br>DRAWING OR TH | THE DRAWING AC<br>WING OR ANY CO<br>HE CONFIDENTIAL | ATION, IS THE PROPERTY OF DOOSAN INFRA<br>CEPTS THE DRAWING IN CONFIDENCE AND /<br>PY THEREOF OR THE CONFIDENTIAL OR TRA<br>L OR TRADE SECRET INFORMATION THEREIN<br>ALL MATERIAL COPIED THEREFROM. | AGREES THAT, EXCEPT