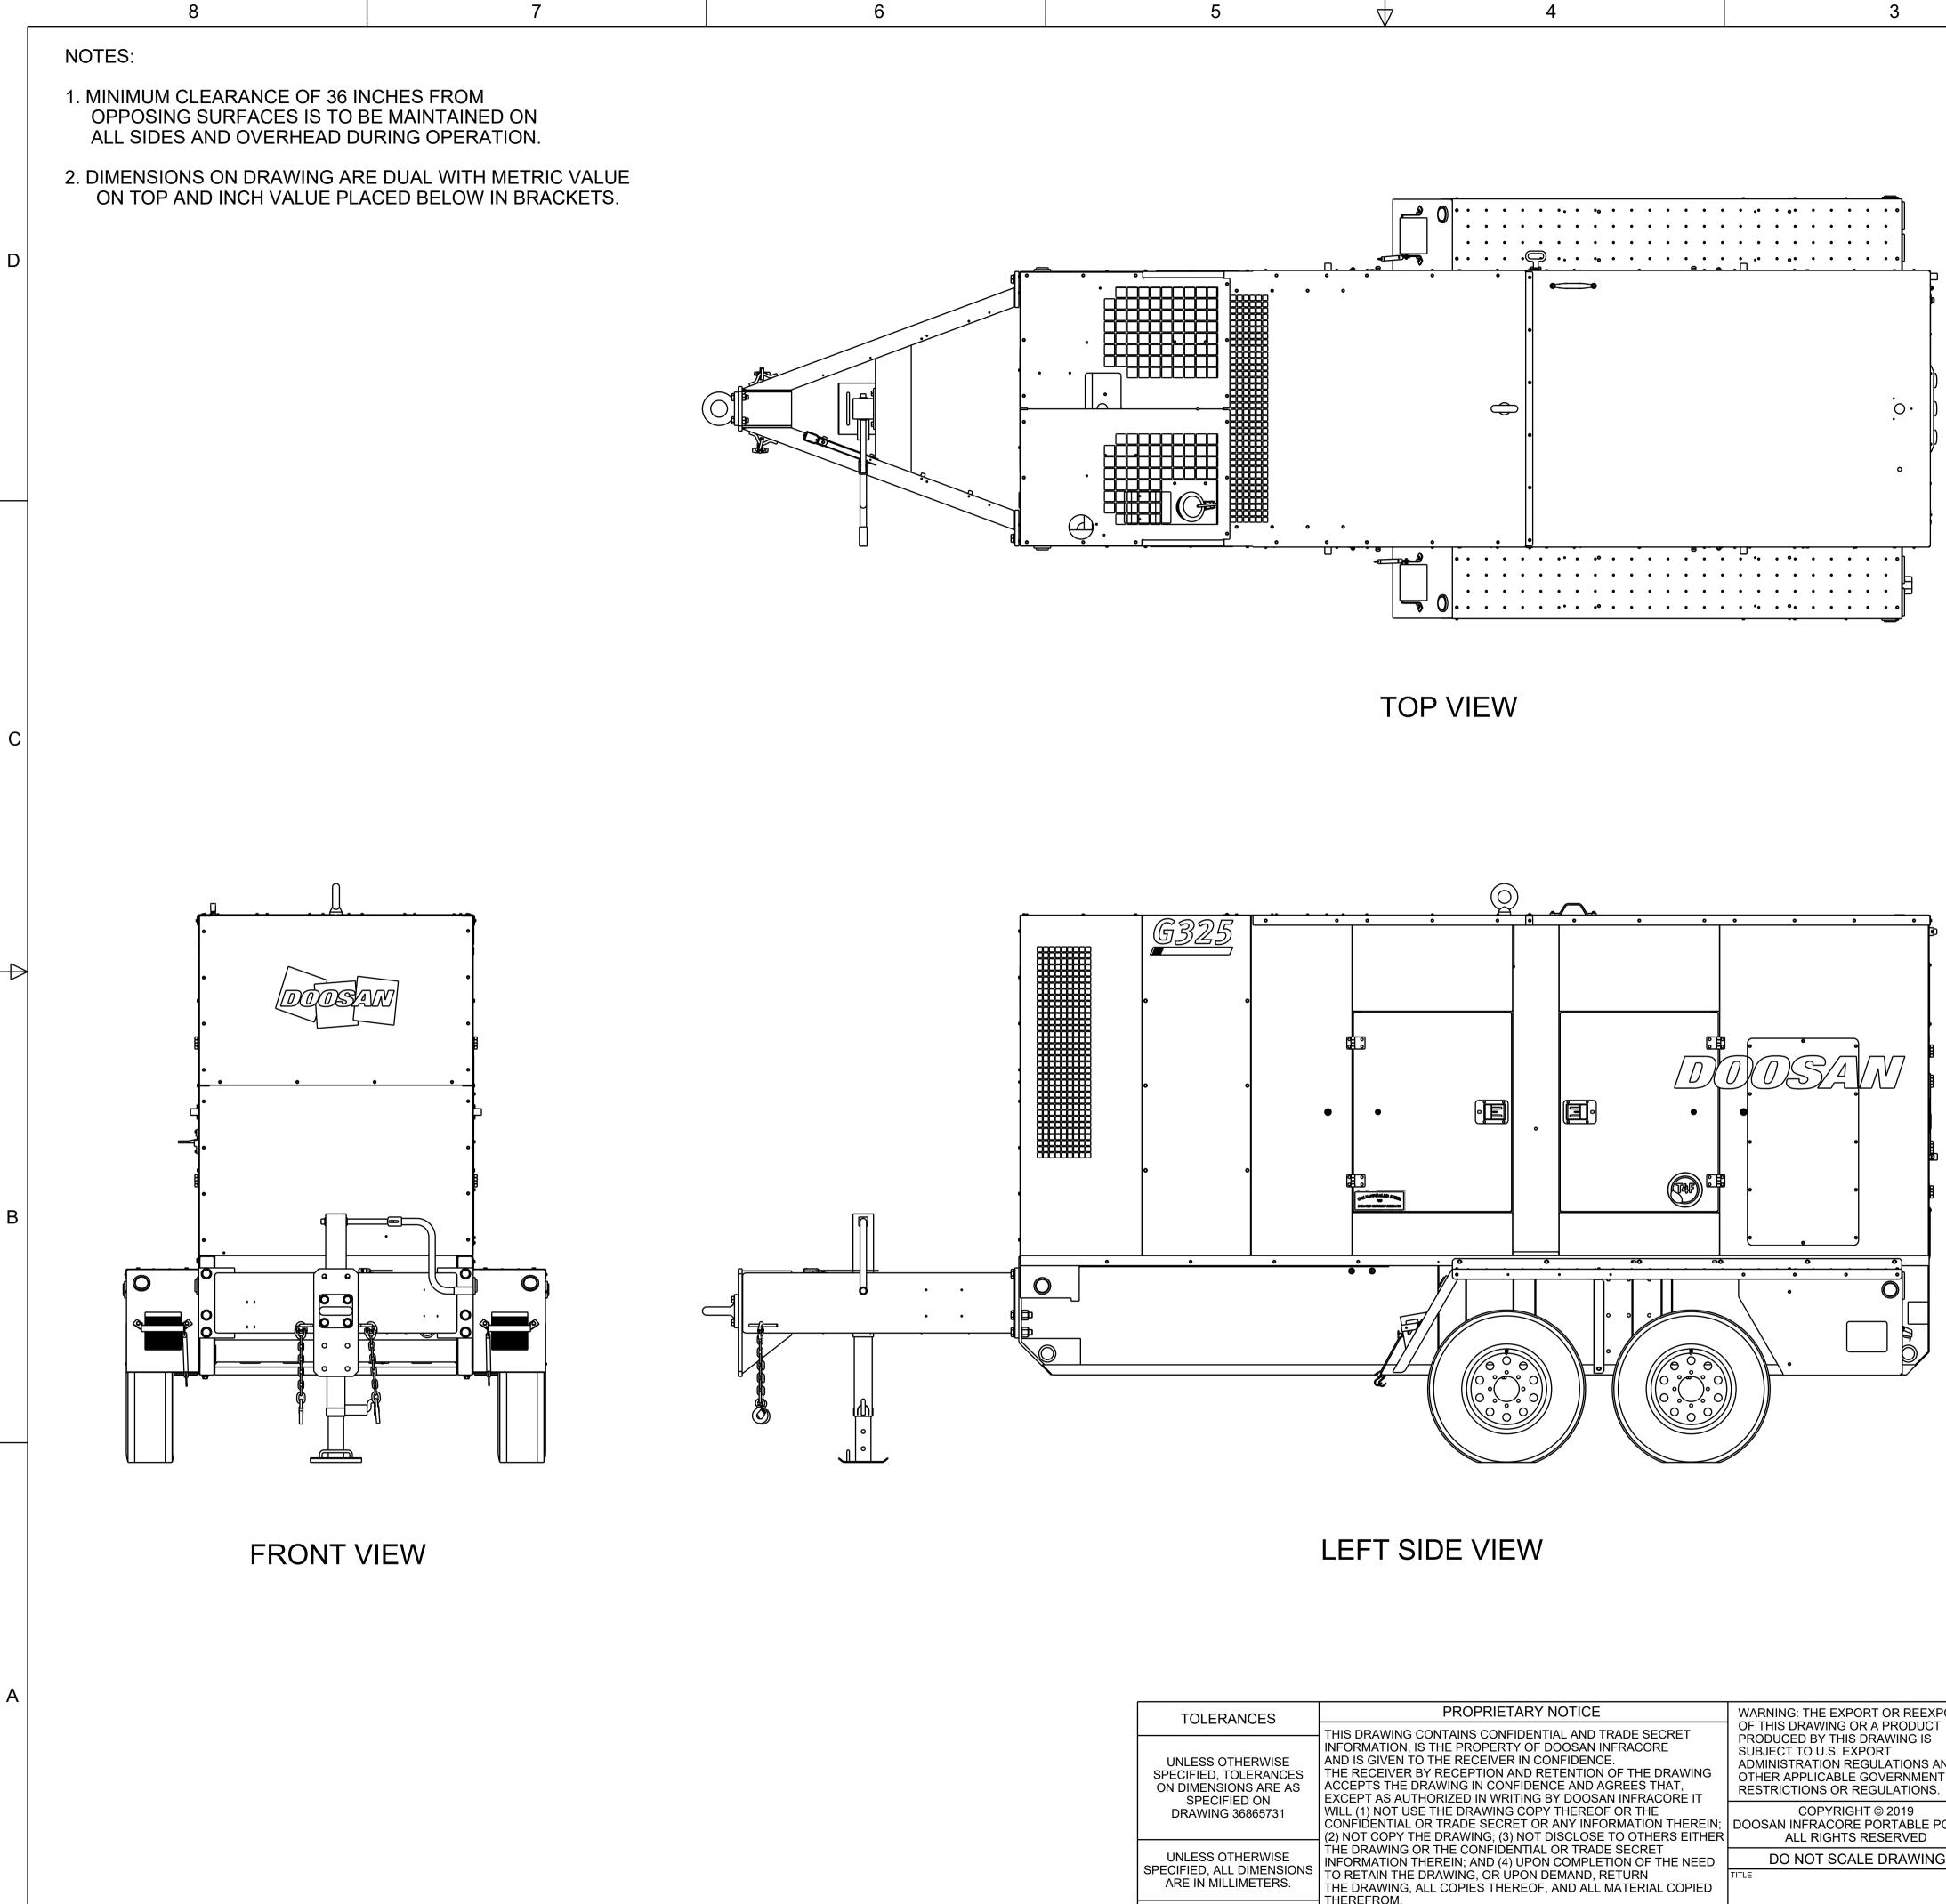

7

6

|  | TOLERANCES                                                                                            | PROPRIETARY NOTICE                                                                                                      | WARNING: THE EXPORT OR REEXPORT                             |                        | -( <del>+</del> )      |                   |             |                                |         |
|--|-------------------------------------------------------------------------------------------------------|-------------------------------------------------------------------------------------------------------------------------|-------------------------------------------------------------|------------------------|------------------------|-------------------|-------------|--------------------------------|---------|
|  | UNLESS OTHERWISE<br>SPECIFIED, TOLERANCES<br>ON DIMENSIONS ARE AS<br>SPECIFIED ON<br>DRAWING 36865731 | THIS DRAWING CONTAINS CONFIDENTIAL AND TRADE SECRET                                                                     | OF THIS DRAWING OR A PRODUCT<br>PRODUCED BY THIS DRAWING IS | THIRD ANGLE PROJECTION |                        | DOO               |             |                                | DSAN    |
|  |                                                                                                       | AND IS GIVEN TO THE RECEIVER IN CONFIDENCE.                                                                             | SUBJECT TO U.S. EXPORT<br>ADMINISTRATION REGULATIONS AND    |                        |                        |                   |             |                                |         |
|  |                                                                                                       | THE RECEIVER BY RECEPTION AND RETENTION OF THE DRAWING                                                                  | OTHER APPLICABLE GOVERNMENT<br>RESTRICTIONS OR REGULATIONS. |                        |                        | CAE               | ) GENERATE  | D DRAWING,                     |         |
|  |                                                                                                       | EXCEPT AS AUTHORIZED IN WRITING BY DOOSAN INFRACORE IT                                                                  |                                                             |                        | UNLESS OT              | <b>THERWISE S</b> | PECIFIED, R |                                |         |
|  |                                                                                                       | WILL (1) NOT USE THE DRAWING COPY THEREOF OR THE<br>CONFIDENTIAL OR TRADE SECRET OR ANY INFORMATION THEREIN;            |                                                             | WELD SYMI              | BOLS PER ANSI/AWS A2.4 | SIZE              |             | ED WEIGHT<br>ERWISE SPECIFIED) | DWG NO. |
|  |                                                                                                       | (2) NOT COPY THE DRAWING; (3) NOT DISCLOSE TO OTHERS EITHER                                                             | ALL RIGHTS RESERVED                                         | DRAWING CONFORMS TO    |                        | •                 | -           |                                |         |
|  |                                                                                                       | INFORMATION THEREIN; AND (4) UPON COMPLETION OF THE NEED                                                                | DO NOT SCALE DRAWING                                        | ASM                    | ME Y14.5 - 2009        | SCALE:            | N/A         | UNIT:                          | G325    |
|  | SPECIFIED, ALL DIMENSIONS<br>ARE IN MILLIMETERS.                                                      | TO RETAIN THE DRAWING, OR UPON DEMAND, RETURN<br>THE DRAWING, ALL COPIES THEREOF, AND ALL MATERIAL COPIED<br>THEREFROM. | TITLE                                                       | GENE                   | RAL ARRAI              | ١G                | EME         | NT, (                          | G325    |
|  | 5                                                                                                     | 4                                                                                                                       | 3                                                           |                        |                        | 2                 |             |                                |         |