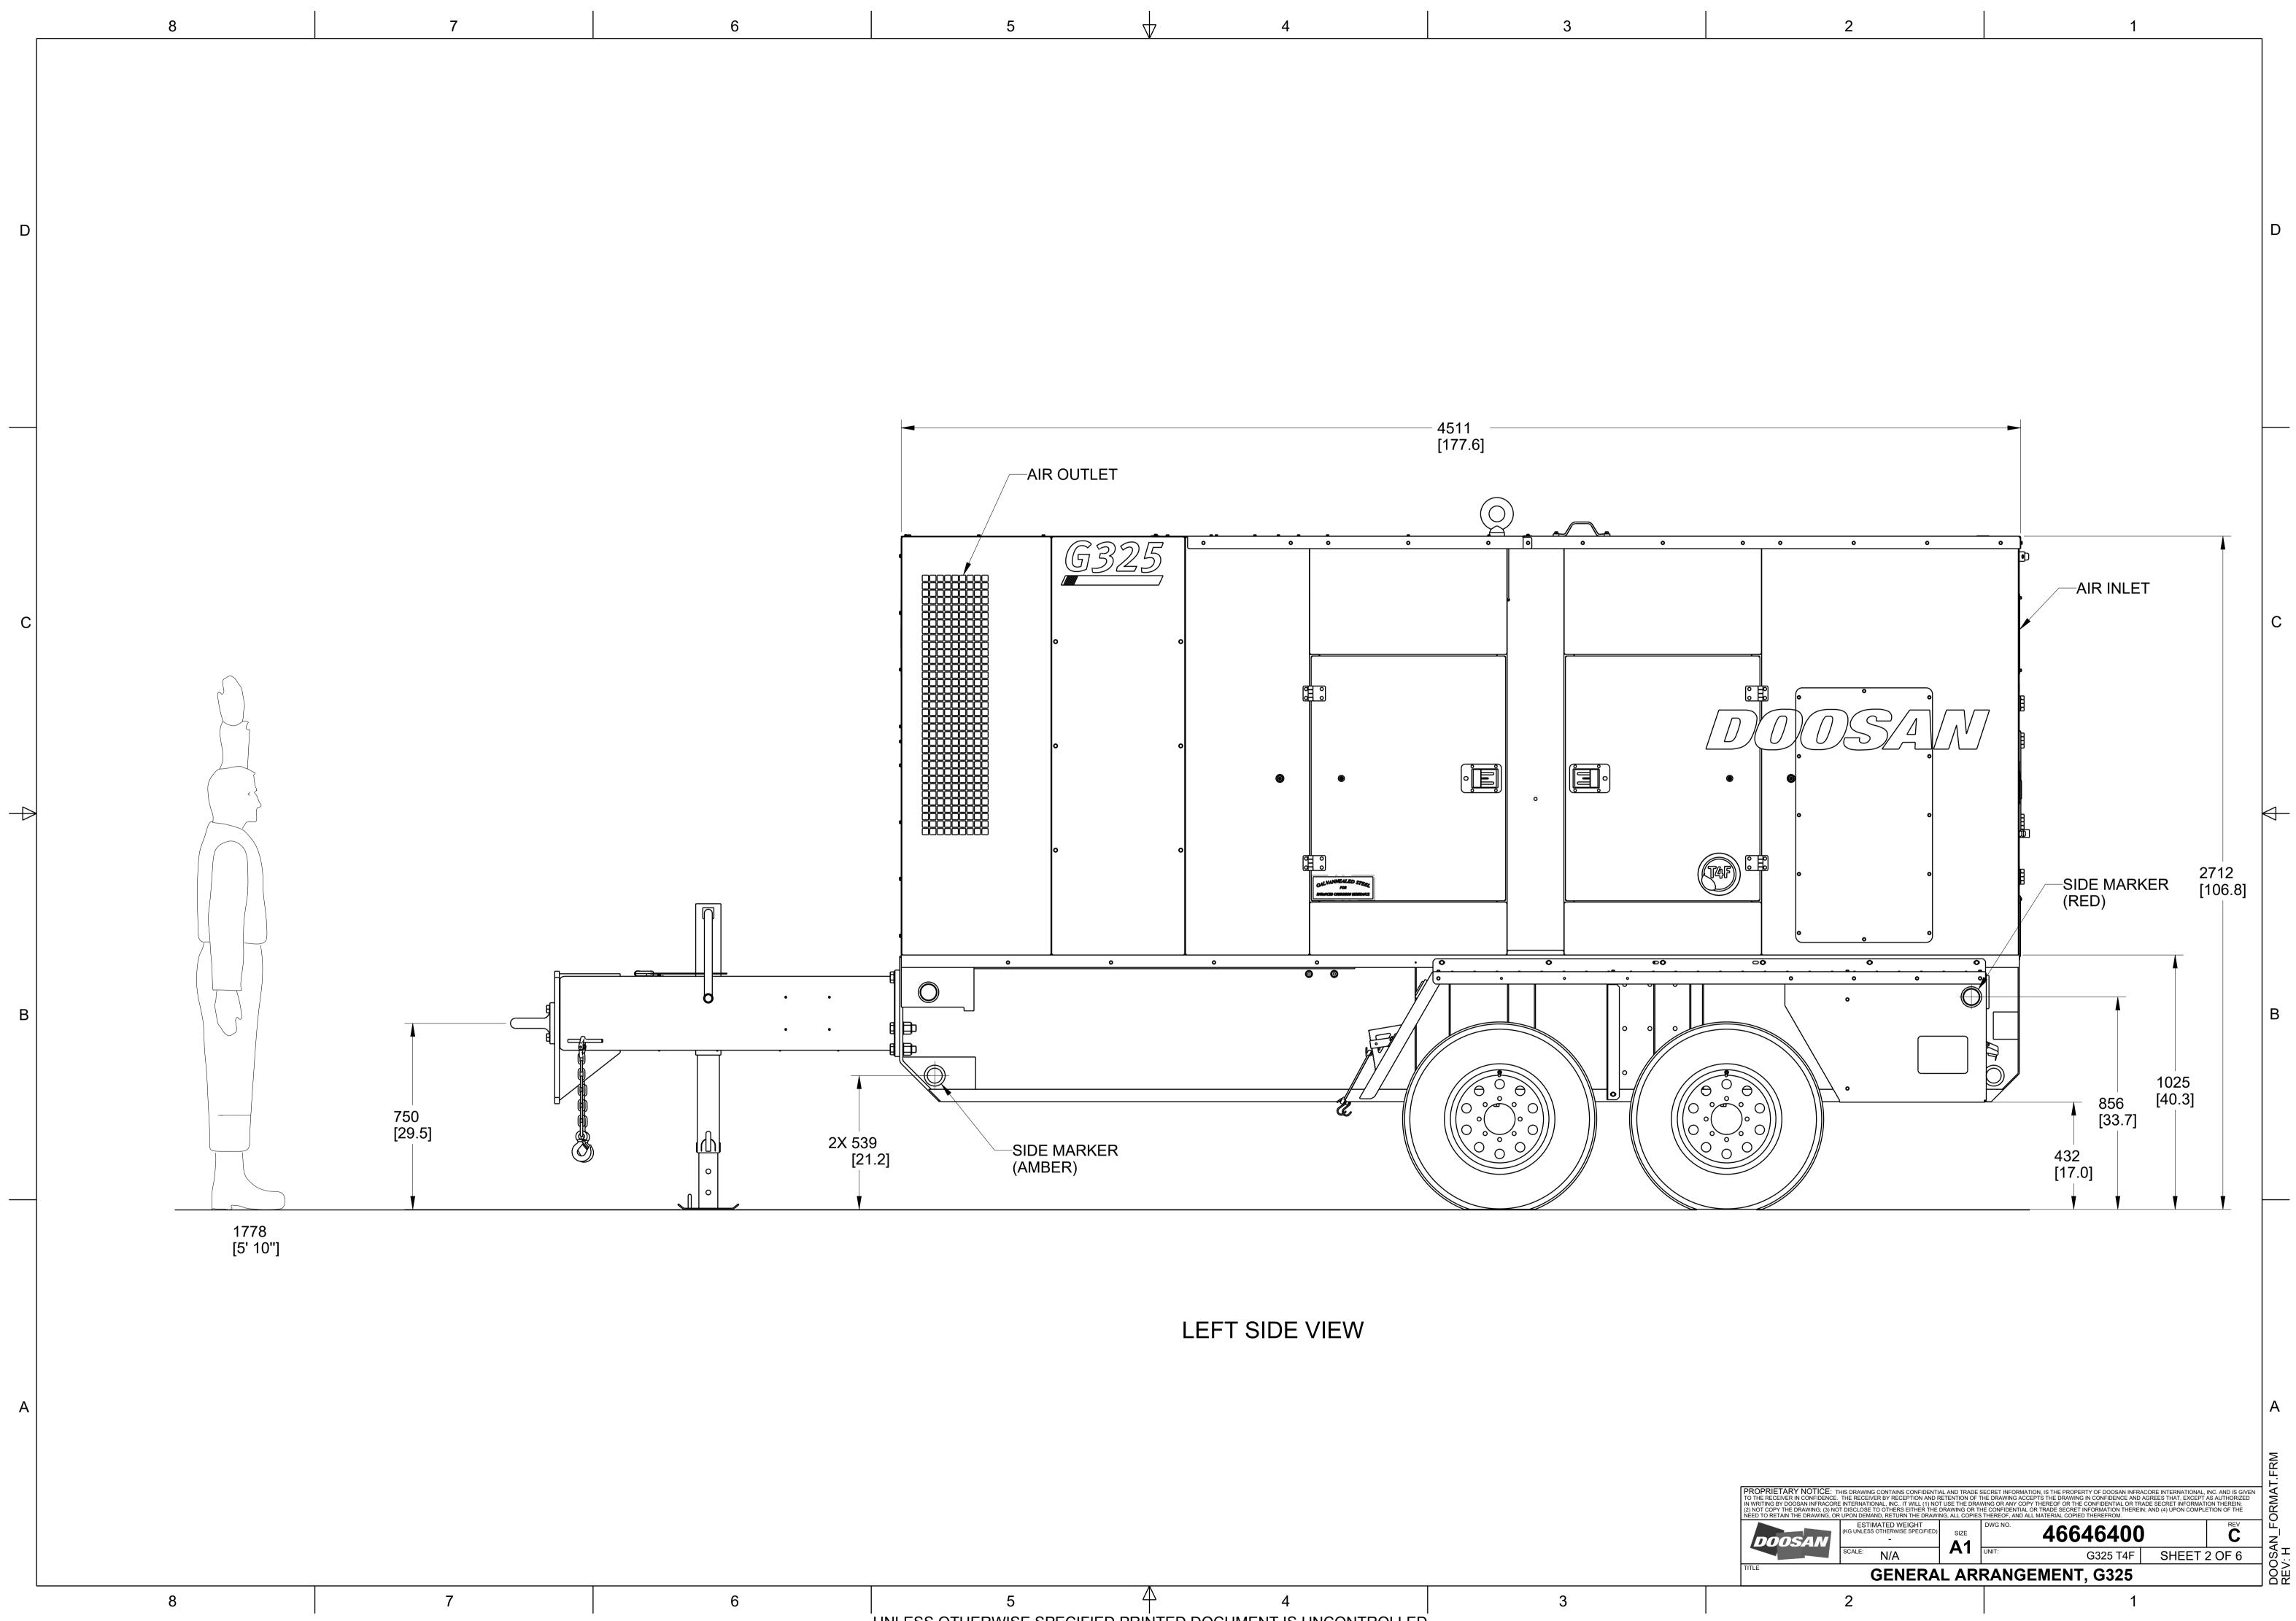

А

| 5 4                            | 4                             | 3 |
|--------------------------------|-------------------------------|---|
| UNLESS OTHERWISE SPECIFIED PRI | NTED DOCUMENT IS UNCONTROLLED |   |

8

7

6

| 5                               | 4                             |
|---------------------------------|-------------------------------|
| UNLESS OTHERWISE SPECIFIED PRIN | NTED DOCUMENT IS UNCONTROLLED |