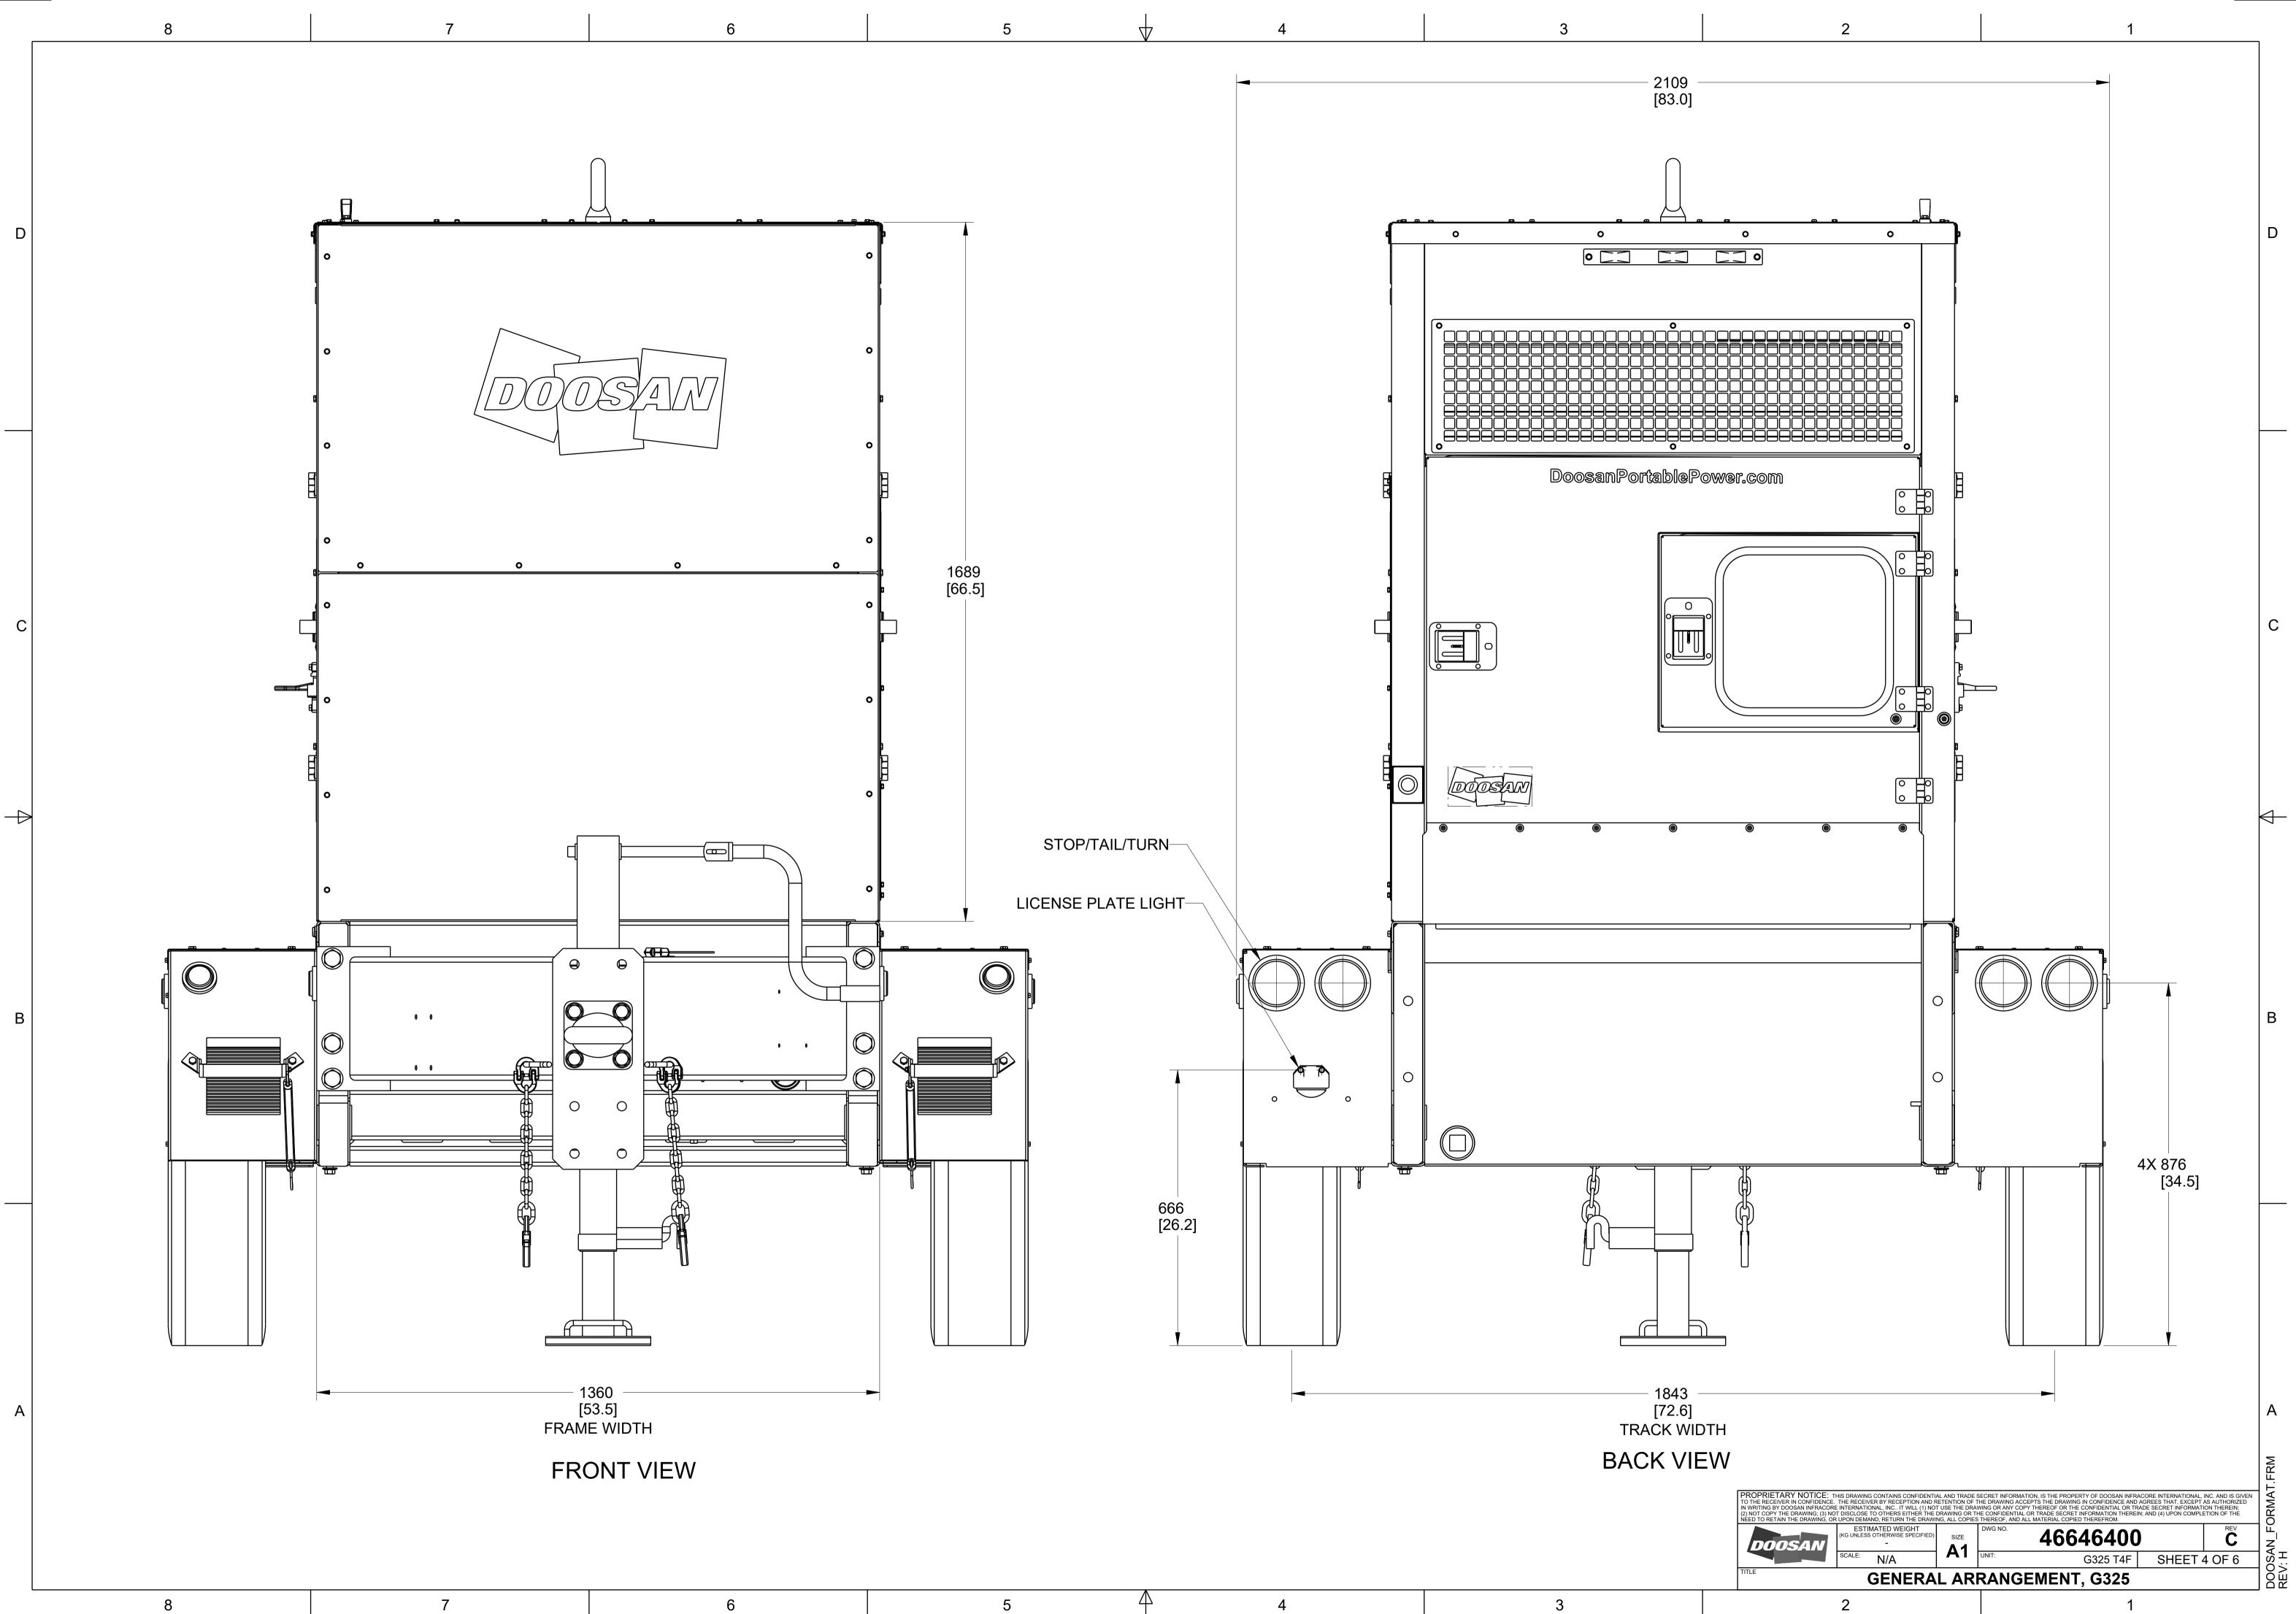

|                                                                        |      |         |                             |       | -      |        |

А



| 5 4                            | 4                             | 3 |
|--------------------------------|-------------------------------|---|
| UNLESS OTHERWISE SPECIFIED PRI | NTED DOCUMENT IS UNCONTROLLED |   |





8

7

6

| 5                               | 4                             |
|---------------------------------|-------------------------------|
| UNLESS OTHERWISE SPECIFIED PRIN | NTED DOCUMENT IS UNCONTROLLED |

2



D

С

 $\blacksquare$ 

В

Α

## LESS RUNNING GEAR OPTION (CONTROLS VIEW)

| TO THE RECEIVER IN CONFIDENCE.<br>IN WRITING BY DOOSAN INFRACORE<br>(2) NOT COPY THE DRAWING; (3) NO | THE RECEIVER BY RECEPTION AND F<br>E INTERNATIONAL, INC IT WILL (1) NO | RETENTION OF T<br>T USE THE DRAY<br>DRAWING OR TH | THE DRAWING AC<br>WING OR ANY CO<br>HE CONFIDENTIAL | AT