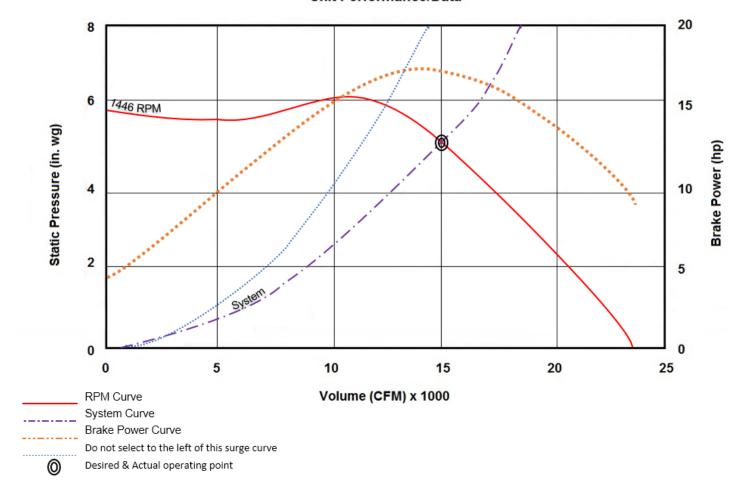

#### Unit Performance/Data

## Coil Performance

| CFM    | FPM | EDB/EWB   | LDB/LWB   | MBH Total | MBH Sens. | ROW/FIN | EWT | LWT  | GPM   |
|--------|-----|-----------|-----------|-----------|-----------|---------|-----|------|-------|
| 15,000 | 481 | 95.0/80.0 | 52.9/52.8 | 1,462.0   | 690.6     | 8/11    | 45  | 55.2 | 287.0 |