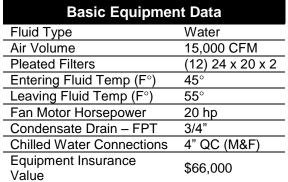

## Coil Performance

| CFM    | FPM | EDB/EWB   | LDB/LWB   | MBH Total | MBH Sens. | ROW/FIN | EWT | LWT  | GPM   |
|--------|-----|-----------|-----------|-----------|-----------|---------|-----|------|-------|
| 15,000 | 481 | 95.0/80.0 | 52.9/52.8 | 1,462.0   | 690.6     | 8/11    | 45  | 55.2 | 287.0 |