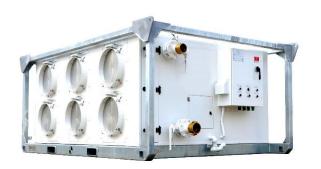

#### **General System Data**

Fully packaged unit, completely assembled, arrives on job site ready for installation in minimal time.

## **Equipment Features & Options**

- Skid mounted with fork pockets
- Constant Volume & VAV Option
- VFD with Bypass
- (4) 20" Standard discharge collars with adjustable seven position quadrant dampers.
- (6) 20" Standard return collars with adjustable seven position quadrant dampers.

Four (4) 20" Supply Air Connections

Six (6) 20" Return Air Connections