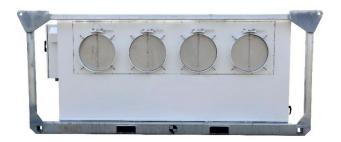

## **Equipment Features & Options**

- Skid mounted with fork pockets
- Constant Volume & VAV Option
- VFD with Bypass
- (4) 20" Standard discharge collars with adjustable seven position quadrant dampers.
- (6) 20" Standard return collars with adjustable seven position quadrant dampers.

Four (4) 20" Supply Air Connections

Six (6) 20" Return Air Connections