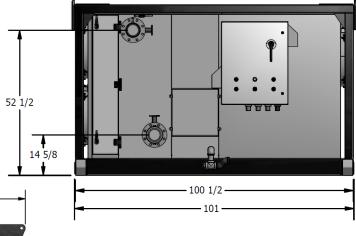

|             | Physical Data |
|-------------|---------------|
| Length      | 156 1/4"      |
| Width       | 8' 5"         |
| Height      | 63.25"        |
| Unit Weight | 5,600 lbs.    |