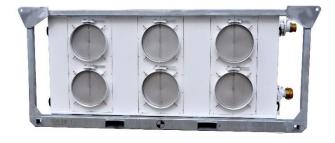

## **Equipment Features & Options**

- Skid mounted with fork pockets
- Constant Volume & VAV Option
- VFD with Bypass
- (4) 20" Standard discharge collars with adjustable seven position quadrant dampers.
- (6) 20" Standard return collars with adjustable seven position quadrant dampers.

Four (4) 20" Supply Air Connections

Six (6) 20" Return Air Connections