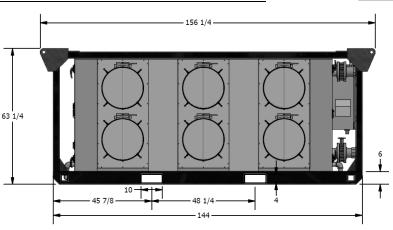

|             | Physical Data |
|-------------|---------------|
| Length      | 156 1/4"      |
| Width       | 8' 5"         |
| Height      | 63.25"        |
| Unit Weight | 5,600 lbs.    |

Four (4) 20" Supply Air Connections

Six (6) 20" Return Air Connections